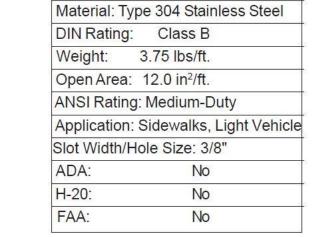

The Zurn P6-RFS Reinforced Slotted, Stainless Steel Grate, is 5-3/8 inches wide by 40 inches long, weighing 3.75 lbs per linear foot. The grate has an open area of 12.0 square inches per linear foot, DIN Rating of B, ANSI Rating of Medium-Duty. Supplied by Trench Drain Supply.